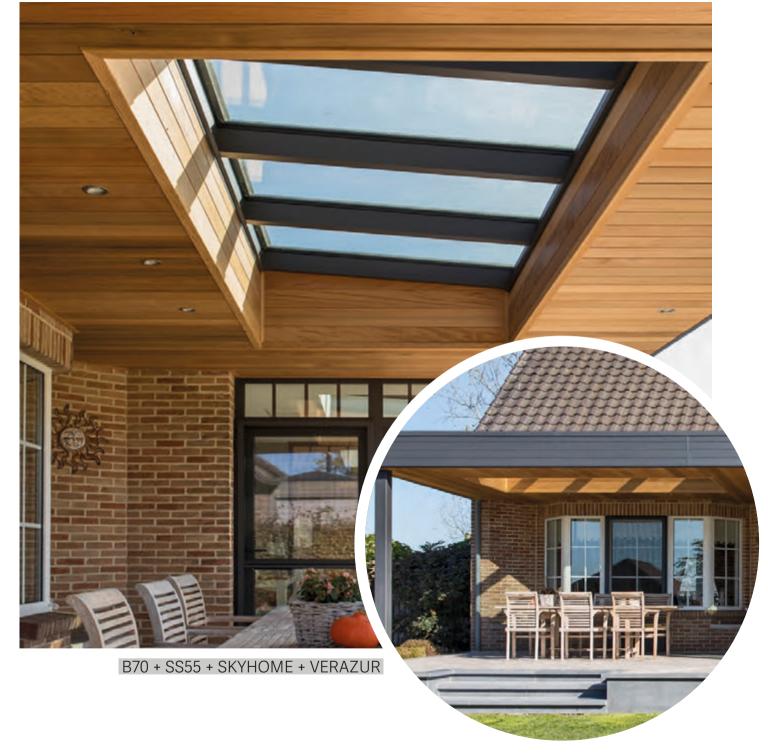

ith systems for aluminium joinery with high thermal and acoustic performance, allowing the realization of all styles of homes and of any scale.

Want to become our partner?



vanbeveren.com/professionals/

































B70







#### MR50 - A50 - B70 THERMO



16







# Want to become our partner?



vanbeveren.com/professionals/

VAN BEVEREN N.V. is a 100% Belgian family-run company. For over 60 years we are designing innovative, high-quality systems for exterior architectural aluminium joinery.









### residential









MR50 / REALISATION IN SURINAME







VAN BEVEREN N.V. is a 100% Belgian family-run company. For over 60 years we are designing innovative, high-quality systems for exterior architectural aluminium joinery.





### residential





36 3









MR50

















FERRO 99















OPTIMA 70 - SS55







B70 THERMO - SS70











MR50 / REALISATION IN SURINAME

















B70 - B45







OPTIMA 70

# residential













OPTIMA 70 - SS55



### VERAZUR



82 83









84 85







B70 THERMO



# residential





OPTIMA 70 - SS70











OPTIMA 70 - SS55 / ARCHITECT : REINOUT DELOBELLE





# Special Thanks & Copyright

#### Photographers

#### **Liesbethe Goetschalckx**, pages :

1, 4, 5, 6, 7, 12, 13, 14, 15, 16, 17, 22, 23 24, 25, 56, 57, 58, 59, 62, 63, 72, 73, 74, 75, 76, 77, 78, 79, 80, 81, 82, 83, 84, 85, 86, 87, 88, 89, 90, 91, 92, 96, 97, 98

## Klaas Verdru, pages :

94, 95

Layout

## **Jimmy Tanghe**

communication-support.be





VAN BEVEREN N.V. is a 100% Belgian family-run company.