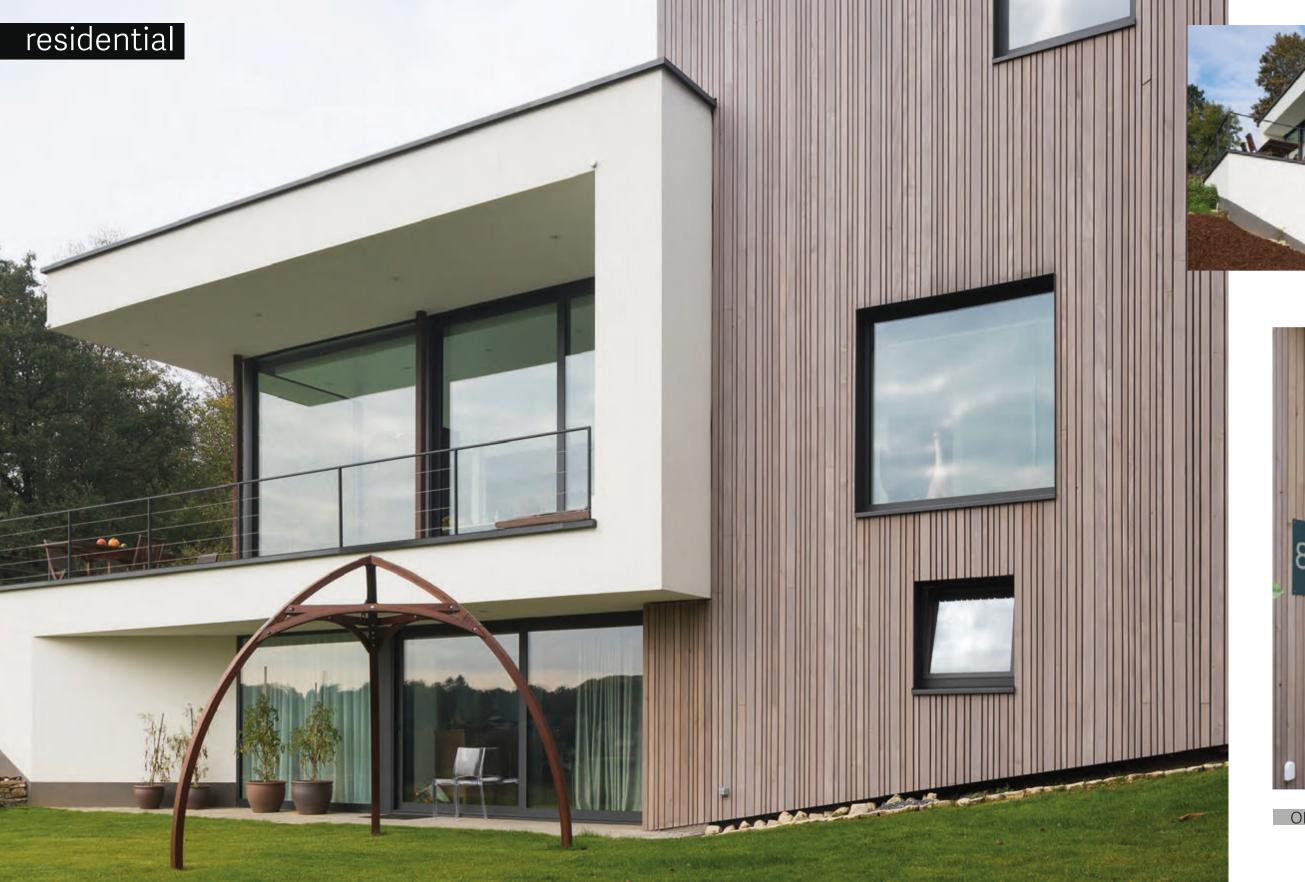

### residential

MR50 / REALISATION IN SURINAME

VAN BEVEREN N.V. is a 100% Belgian family-run company. For over 60 years we are designing innovative, high-quality systems for exterior architectural aluminium joinery.

### residential

36 3

MR50

FERRO 99

OPTIMA 70 - SS55

B70 THERMO - SS70

MR50 / REALISATION IN SURINAME

B70 - B45