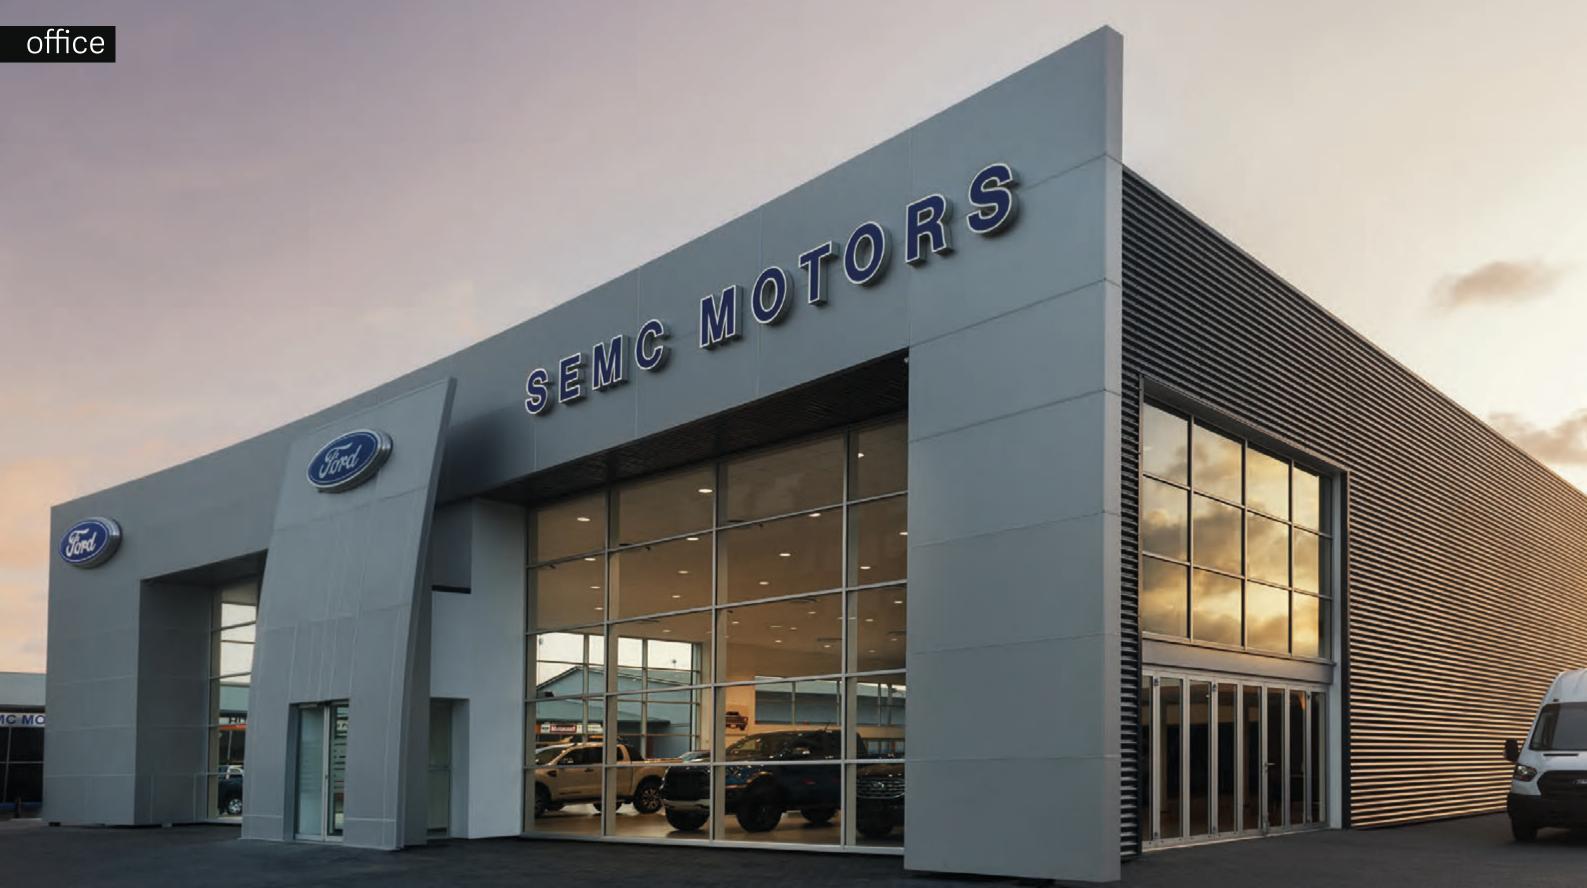

#### MR50 - A50 - B70 THERMO

16

### residential

MR50 / REALISATION IN SURINAME

VAN BEVEREN N.V. is a 100% Belgian family-run company. For over 60 years we are designing innovative, high-quality systems for exterior architectural aluminium joinery.

### residential

36 3

MR50

FERRO 99

OPTIMA 70 - SS55

B70 THERMO - SS70

MR50 / REALISATION IN SURINAME

B70 - B45