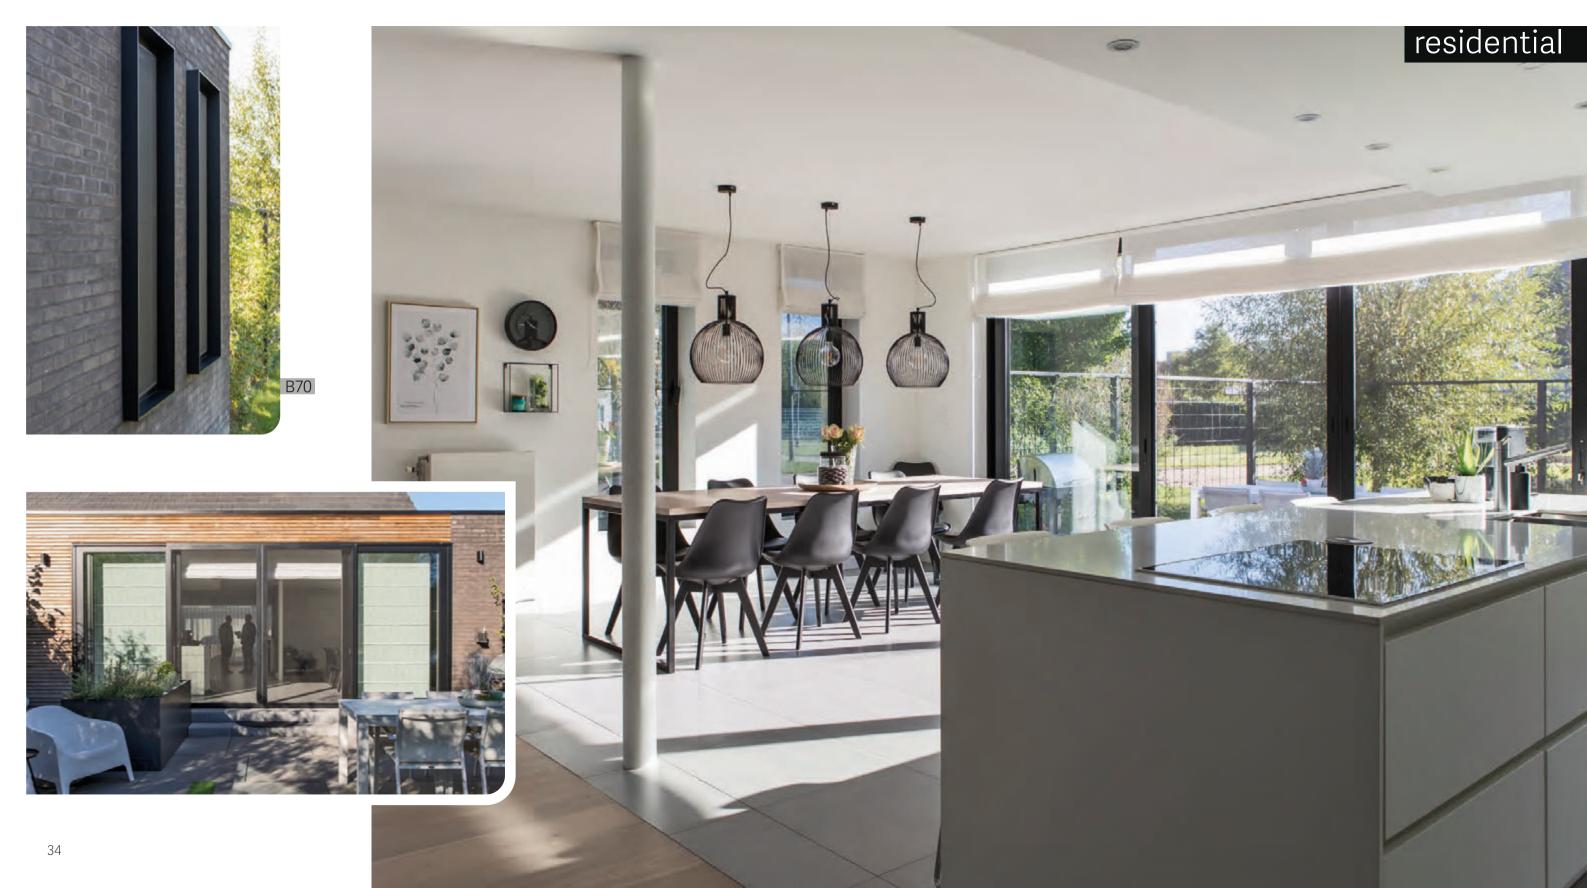

### residential

MR50 / REALISATION IN SURINAME

VAN BEVEREN N.V. is a 100% Belgian family-run company. For over 60 years we are designing innovative, high-quality systems for exterior architectural aluminium joinery.

### residential

36 3

MR50

FERRO 99

OPTIMA 70 - SS55

B70 THERMO - SS70

MR50 / REALISATION IN SURINAME

B70 - B45