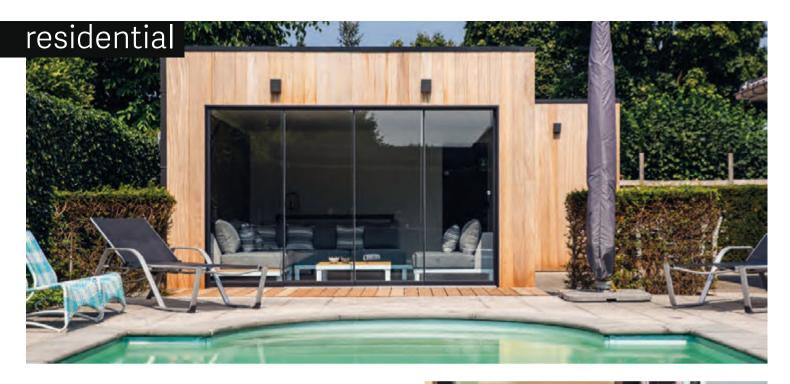

### residential

MR50 / REALISATION IN SURINAME

VAN BEVEREN N.V. is a 100% Belgian family-run company. For over 60 years we are designing innovative, high-quality systems for exterior architectural aluminium joinery.

### residential

36 3

MR50

FERRO 99

OPTIMA 70 - SS55

B70 THERMO - SS70

MR50 / REALISATION IN SURINAME

B70 - B45