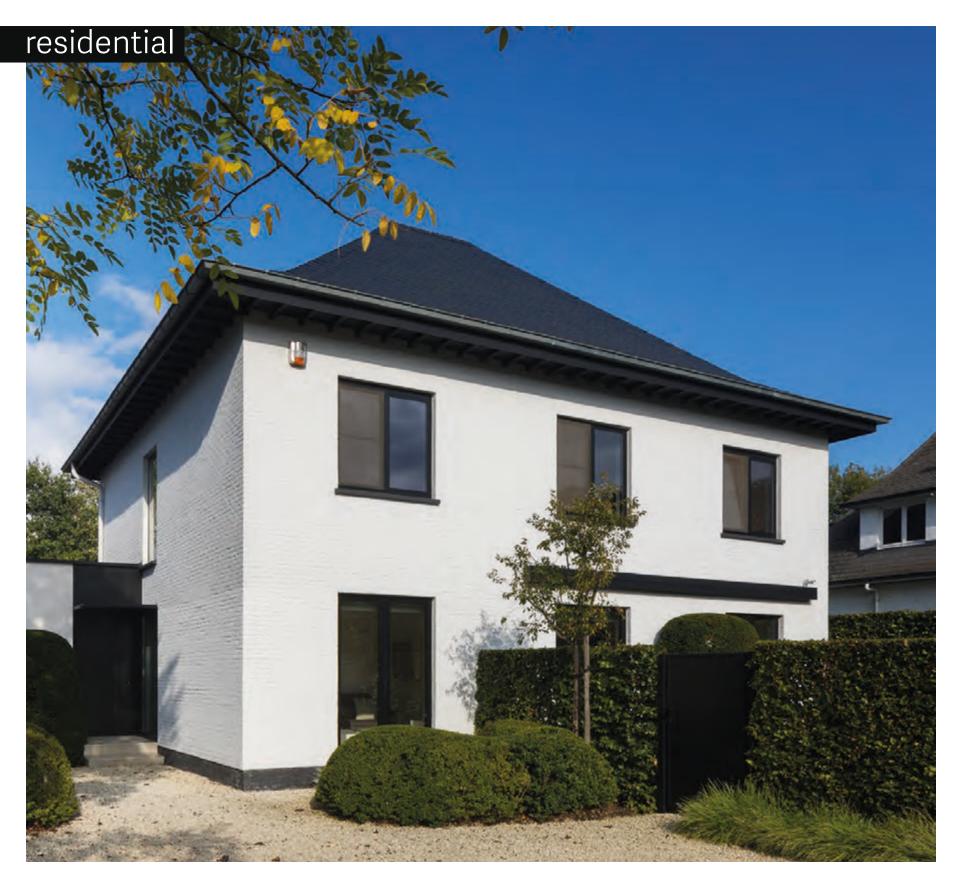

### residential

MR50 / REALISATION IN SURINAME

VAN BEVEREN N.V. is a 100% Belgian family-run company. For over 60 years we are designing innovative, high-quality systems for exterior architectural aluminium joinery.