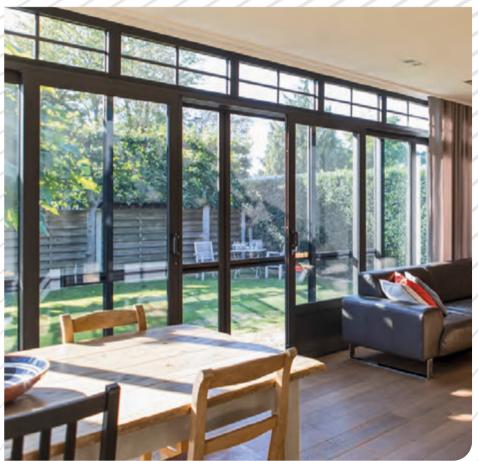

### residential

MR50 / REALISATION IN SURINAME

VAN BEVEREN N.V. is a 100% Belgian family-run company. For over 60 years we are designing innovative, high-quality systems for exterior architectural aluminium joinery.

### residential

36 3

MR50

FERRO 99

OPTIMA 70 - SS55

B70 THERMO - SS70

MR50 / REALISATION IN SURINAME

B70 - B45